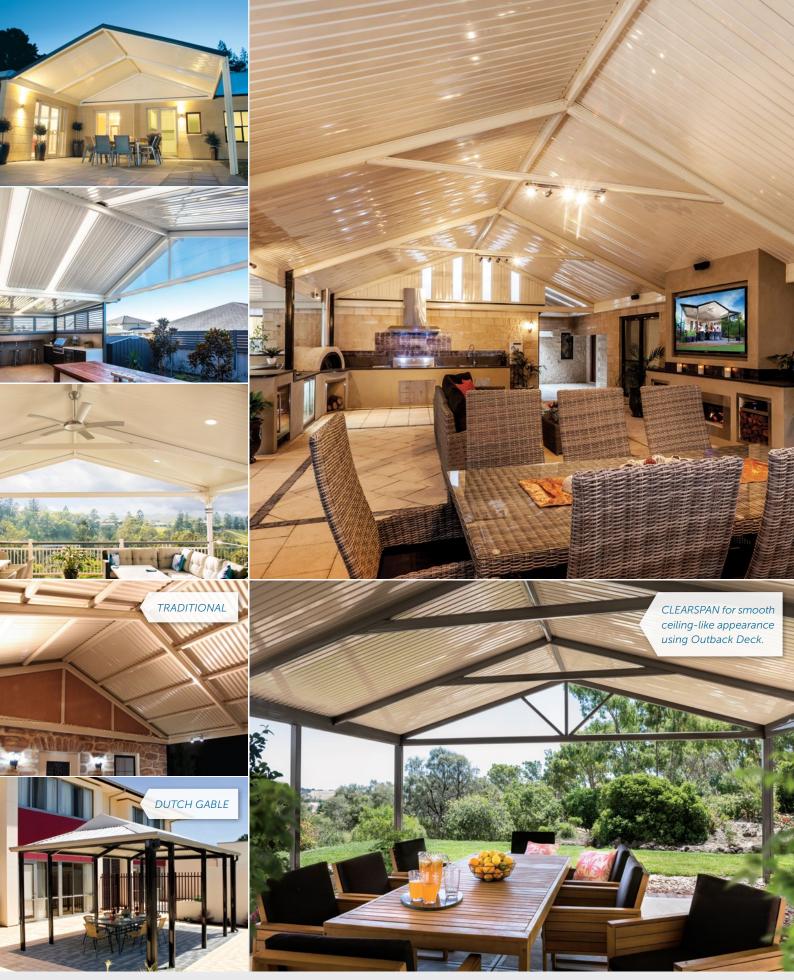

#### **OUTBACK GABLE**

Exhibiting a strong presence and style, the pitched roof of an Outback Gable Verandah, Patio or Carport is endowed with an open feel that will enrich your home and outdoor entertainment area. The Outback Gable is available as a freestanding unit or attached to the home. When you combine it with flat roof or pergola sections then the prominent pitched roof becomes the attractive central hub of your outdoor lifestyle. You can also enjoy natural filtered light by incorporating Outback Rooflites in the Outback Deck. Available in Multispan or Clearspan designs to suit your design choices.

#### **CLEARSPAN FOR SMOOTH BEAUTY**

The Outback Clearspan Gable uses the Stratco exclusive Outback Deck, a remarkably strong roofing material that does not need additional support. The Clearspan Gable can span an impressive 7.5 metres wide. So you will really enjoy your outdoor lifestyle and big family occasions under this magnificent uncluttered gable.

#### **OUTBACK HERITAGE**

With enduring style and versatility, Outback Heritage Verandah, Patio or Carport offers large spans and long lengths to expand your design options. Two styles are offered, the Traditional Gable and Dutch Gable. Both are available attached or freestanding and offer the standard eave height of 2.4 metres, but can be ordered up to 3.6 metres high. The Outback Heritage uses CGI corrugated iron or polycarbonate cladding, so you can choose from over 20 colours to really paint your dream.

#### **TRADITIONAL GABLE**

- Impressive widths of up to 8.4 metres
- Available with a roof pitch of either 22 or 30 degrees
- Range of optional decorative and functional end infills.

#### **DUTCH GABLE**

- Widths of up to 7.5 metres
- Roof pitch of 22 degrees
- Comes with a fibre-cement sheet infill.

"Popular pitched roof charm"