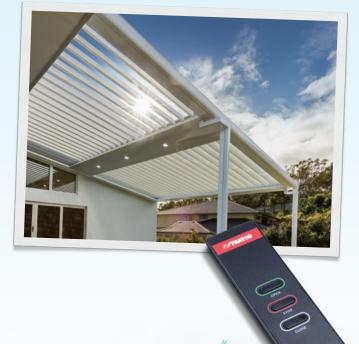

### **OUTBACK SUNROOF**<sup>™</sup>

#### OUTBACK SUNROOF™ FOR THE BEST OF YOUR WEATHER

Control your outdoor living weather with the innovative Stratco Outback Sunroof. Its electronically controlled louvres can be opened and closed to your desired position. Let the breeze and sunlight in when the weather is fine, and provide protection when the clouds set in. By adjusting the rotating louvres with the hand held remote, you can easily control the level of sunlight, shade and weather shielding. The system has an inbuilt rain sensor that will automatically close the blades if rain is detected. When the louvres are completely shut they form a beautiful ceiling-like interlocking profile that protects you from the weather.

#### **SUPERIOR DESIGN**

The Stratco Outback Sunroof is available in a flat and gable roof design. It can span up to 3.9 metres for flat, and 7.2 metres for gable designs thanks to its strong, well-engineered blades. The powder coated aluminium blades have an inbuilt weather strip to reduce noise and form a tight seal. The moving parts use specially designed bushes for whisper quiet performance, and the blades are driven by a powerful 24 volt DC linear actuator for reliable long life operation.