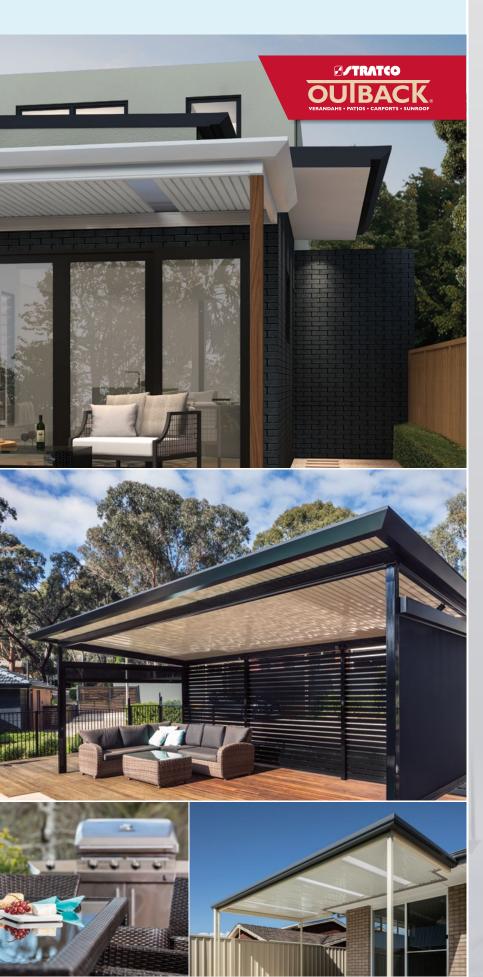

#### YOUR OUTDOOR LIFESTYLE

Experience the best of outdoor living with a Stratco Outback® Verandah, Patio or Carport. Open your home to the outside and create a space that can be enjoyed throughout the year. Under a Stratco Outback you are protected from the elements, expanding your possibilities for entertaining, storage, an allweather play area for kids or simply enjoying your garden.

#### **INVEST IN MARKET LEADING QUALITY**

Available in a wide range of high gloss colours to complement your home, the Stratco Outback features the sturdy Outback Deck, a steel roofing sheet with a clean, smooth underside that has a 'ceiling-like' finish. It can span up to 4.5 metres, allowing the support beams to be placed well apart for a clean, uncluttered finish. The structure is formed with strong and elegant, chamfered and fluted beams and columns. Matching gutters tie the system together, while hidden fixing points and concealed brackets complete the smooth and refined appearance.

#### **DESIGN FLEXIBILITY - AS UNIQUE AS YOU ARE**

Design freedom is central to the versatile Stratco Outback. Your Stratco Outback is custom designed and made for your exact requirements. You can choose from flat, gable, curved or opening roof, in either attached or freestanding. Or you can choose a combination of styles in a wide range of colours to suit your home, budget and lifestyle.