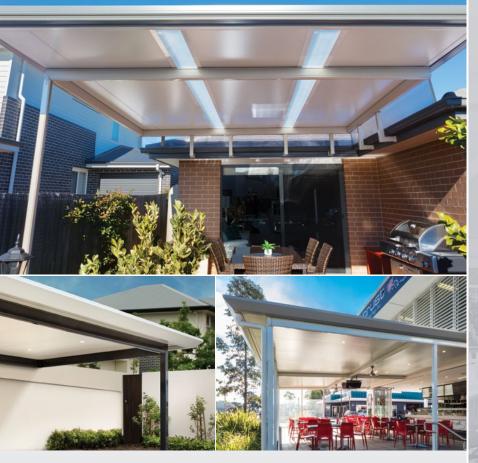

### **OUTBACK FLAT ROOF**

#### **OUTBACK FLAT ROOF**

Create a functional outdoor living area that will enhance your home and lifestyle with the smooth, simple, uncluttered lines of the classic Outback Flat Roof. The versatile Outback Flat Roof system can be configured to cover any area around the home.

It is ideal as a single unit or incorporated with a gable roof, curved roof, or pergola system. Available as either a freestanding structure or attached to the home it can be used as a verandah, patio or carport. With the addition of the Outback Rooflite<sup>™</sup> you can supply filtered light to the underside. The beams can span up to 8.4 metres and are available in either 120mm or 150mm sizes.

There are four configurations to choose from:

- Type One has a 4.5 metre maximum span and only requires an outside beam to support the structure, although most units use perimeter beams on all sides to provide the best appearance.
- Type Two is the same, but with an overhang at the front to increase the covered area to 5.4 metres.
- Type Three has support beams across the span so the roof sheets can run horizontally for a different appearance.
- Type Four has extra support beams and a purlin through the middle to give it a span of 8.4 metres.