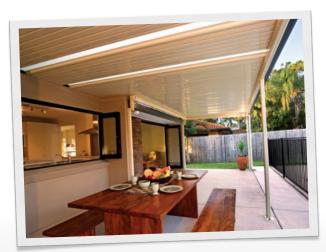

#### **OUTBACK FLAT ROOF**

Create a functional outdoor living area that will enhance your home and lifestyle with the smooth, simple, uncluttered lines of the classic Outback Flat Roof. The versatile Outback Flat Roof system can be configured to cover any area around the home.

It is ideal as a single unit or incorporated with a gable roof, curved roof, or pergola system. Available as either a freestanding structure or attached to the home it can be used as a verandah, patio or carport. With the addition of the Outback Rooflite<sup>™</sup> you can supply filtered light to the underside. The beams can span up to 8.4 metres and are available in either 120mm or 150mm sizes.

There are four configurations to choose from:

- Type One has a 4.5 metre maximum span and only requires an outside beam to support the structure, although most units use perimeter beams on all sides to provide the best appearance.
- Type Two is the same, but with an overhang at the front to increase the covered area to 5.4 metres.
- Type Three has support beams across the span so the roof sheets can run horizontally for a different appearance.
- Type Four has extra support beams and a purlin through the middle to give it a span of 8.4 metres.