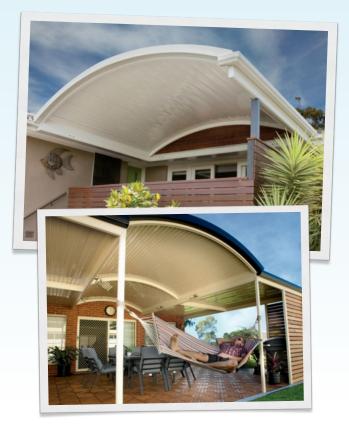

### **OUTBACK CURVED ROOF**

#### SHOW YOUR CONTEMPORARY FLAIR

The contemporary form of the Outback Curved Roof Verandah, Patio or Carport will add value and impart a sense of style and sophistication to your home.

The curved roof can span up to 6.6 metres wide in both Multispan and Clearspan designs. It is available as a freestanding unit or attached to the home.