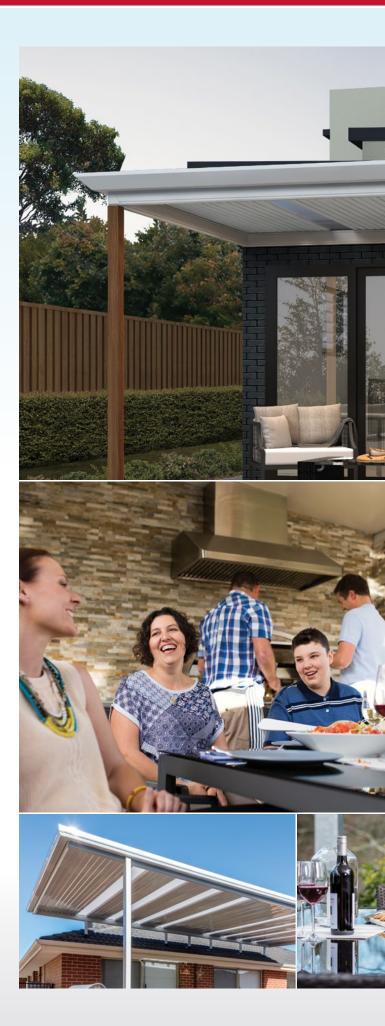

#### YOUR OUTDOOR LIFESTYLE

Experience the best of outdoor living with a Stratco Outback® Verandah, Patio or Carport. Open your home to the outside and create a space that can be enjoyed throughout the year. Under a Stratco Outback you are protected from the elements, expanding your possibilities for entertaining, storage, an allweather play area for kids or simply enjoying your garden.

#### **INVEST IN MARKET LEADING QUALITY**

Available in a wide range of high gloss colours to complement your home, the Stratco Outback features the sturdy Outback Deck, a steel roofing sheet with a clean, smooth underside that has a 'ceiling-like' finish. It can span up to 4.5 metres, allowing the support beams to be placed well apart for a clean, uncluttered finish. The structure is formed with strong and elegant, chamfered and fluted beams and columns. Matching gutters tie the system together, while hidden fixing points and concealed brackets complete the smooth and refined appearance.