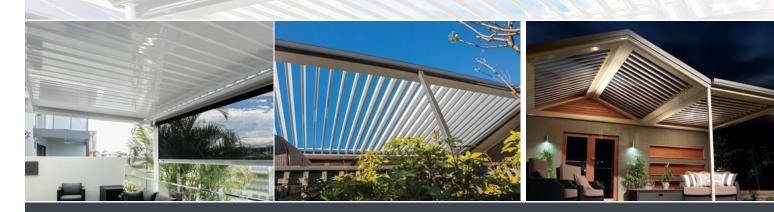

#### YOUR OUTDOOR LIFESTYLE

Experience the best of outdoor living with a Stratco Outback® Verandah, Patio or Carport. Open your home to the outside and create a space that can be enjoyed throughout the year. Under a Stratco Outback you are protected from the elements, expanding your possibilities for entertaining, storage, an allweather play area for kids or simply enjoying your garden.

#### **INVEST IN MARKET LEADING QUALITY**

Available in a wide range of high gloss colours to complement your home, the Stratco Outback features the sturdy Outback Deck, a steel roofing sheet with a clean, smooth underside that has a 'ceiling-like' finish. It can span up to 4.5 metres, allowing the support beams to be placed well apart for a clean, uncluttered finish. The structure is formed with strong and elegant, chamfered and fluted beams and columns. Matching gutters tie the system together, while hidden fixing points and concealed brackets complete the smooth and refined appearance.

#### **DESIGN FLEXIBILITY - AS UNIQUE AS YOU ARE**

Design freedom is central to the versatile Stratco Outback. Your Stratco Outback is custom designed and made for your exact requirements. You can choose from flat, gable, curved or opening roof, in either attached or freestanding. Or you can choose a combination of styles in a wide range of colours to suit your home, budget and lifestyle.