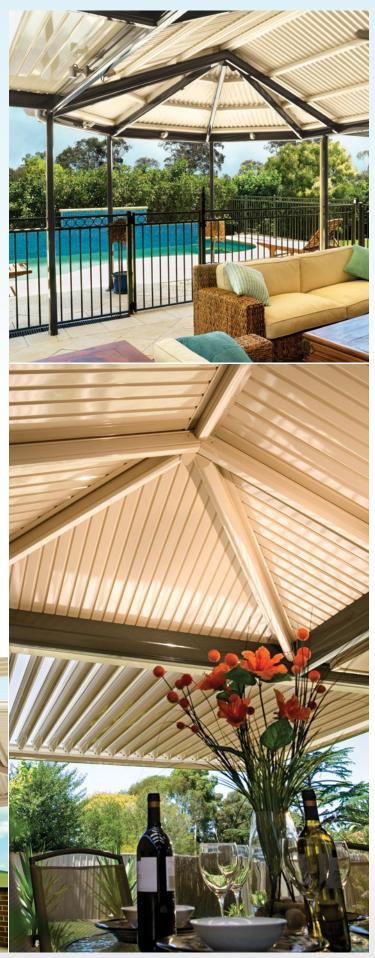

### **OUTBACK GABLE ROOF**

#### **OUTBACK GABLE**

Exhibiting a strong presence and style, the pitched roof of an Outback Gable Verandah, Patio or Carport is endowed with an open feel that will enrich your home and outdoor entertainment area. The Outback Gable is available as a freestanding unit or attached to the home. When you combine it with flat roof or pergola sections then the prominent pitched roof becomes the attractive central hub of your outdoor lifestyle. You can also enjoy natural filtered light by incorporating Outback Rooflites in the Outback Deck. Available in Multispan or Clearspan designs to suit your design choices.

#### **MULTISPAN FOR COLOUR & LIGHT FLEXIBILITY**

An Outback Multispan Gable features purlins that are placed over the rafters in the roof. This supports the cladding, which can be the smooth Outback Deck, light and airy polycarbonate, or classic corrugated steel. The gable roof can span up to 6.6m wide on a Multispan design giving you a family-friendly hub.

#### **CLEARSPAN FOR SMOOTH BEAUTY**

The Outback Clearspan Gable uses the Stratco exclusive Outback Deck, a remarkably strong roofing material that does not need additional support. The Clearspan Gable can span an impressive 7.5 metres wide. So you will really enjoy your outdoor lifestyle and big family occasions under this magnificent uncluttered gable.