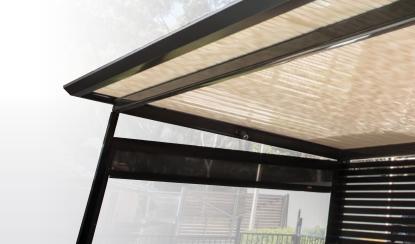

#### **INVEST IN MARKET LEADING QUALITY**

Available in a wide range of high gloss colours to complement your home, the Stratco Outback features the sturdy Outback Deck, a steel roofing sheet with a clean, smooth underside that has a 'ceiling-like' finish. It can span up to 4.5 metres, allowing the support beams to be placed well apart for a clean, uncluttered finish. The structure is formed with strong and elegant, chamfered and fluted beams and columns. Matching gutters tie the system together, while hidden fixing points and concealed brackets complete the smooth and refined appearance.

#### **OUTBACK FLAT ROOF**

Create a functional outdoor living area that will enhance your home and lifestyle with the smooth, simple, uncluttered lines of the classic Outback Flat Roof. The versatile Outback Flat Roof system can be configured to cover any area around the home.

It is ideal as a single unit or incorporated with a gable roof, curved roof, or pergola system. Available as either a freestanding structure or attached to the home it can be used as a verandah, patio or carport. With the addition of the Outback Rooflite<sup>™</sup> you can supply filtered light to the underside. The beams can span up to 8.4 metres and are available in either 120mm or 150mm sizes.