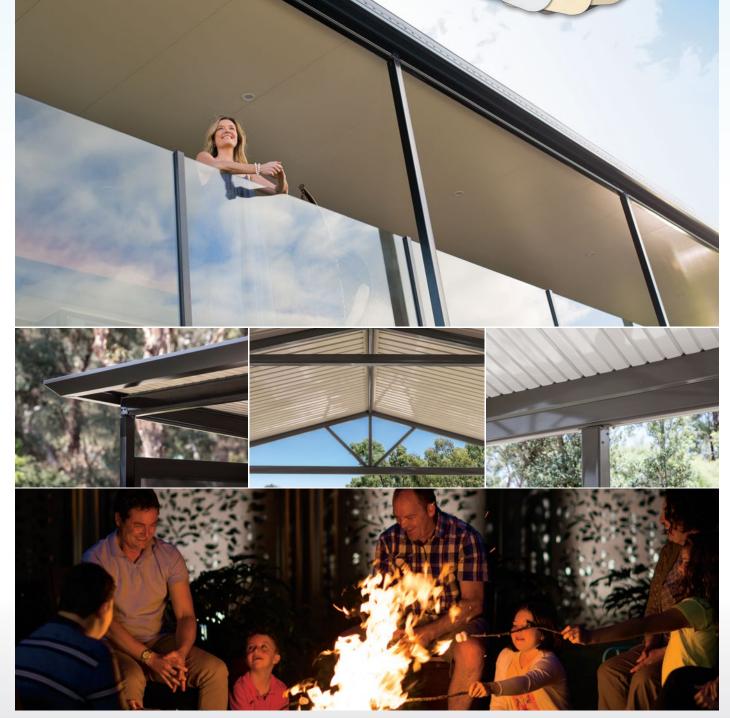

### **OUTBACK FLAT ROOF**

#### **OUTBACK FLAT ROOF**

Create a functional outdoor living area that will enhance your home and lifestyle with the smooth, simple, uncluttered lines of the classic Outback Flat Roof. The versatile Outback Flat Roof system can be configured to cover any area around the home.

It is ideal as a single unit or incorporated with a gable roof, curved roof, or pergola system. Available as either a freestanding structure or attached to the home it can be used as a verandah, patio or carport. With the addition of the Outback Rooflite<sup>™</sup> you can supply filtered light to the underside. The beams can span up to 8.4 metres and are available in either 120mm or 150mm sizes.

There are four configurations to choose from:

- Type One has a 4.5 metre maximum span and only requires an outside beam to support the structure, although most units use perimeter beams on all sides to provide the best appearance.
- Type Two is the same, but with an overhang at the front to increase the covered area to 5.4 metres.
- Type Three has support beams across the span so the roof sheets can run horizontally for a different appearance.
- Type Four has extra support beams and a purlin through the middle to give it a span of 8.4 metres.