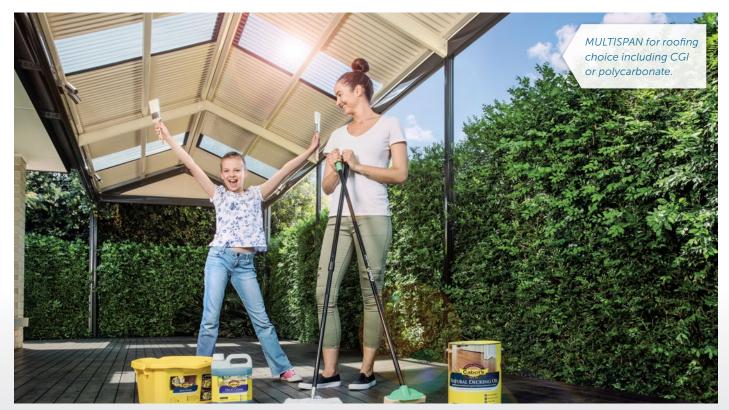

#### **OUTBACK GABLE**

Exhibiting a strong presence and style, the pitched roof of an Outback Gable Verandah, Patio or Carport is endowed with an open feel that will enrich your home and outdoor entertainment area. The Outback Gable is available as a freestanding unit or attached to the home. When you combine it with flat roof or pergola sections then the prominent pitched roof becomes the attractive central hub of your outdoor lifestyle. You can also enjoy natural filtered light by incorporating Outback Rooflites in the Outback Deck. Available in Multispan or Clearspan designs to suit your design choices.

#### **MULTISPAN FOR COLOUR & LIGHT FLEXIBILITY**

An Outback Multispan Gable features purlins that are placed over the rafters in the roof. This supports the cladding, which can be the smooth Outback Deck, light and airy polycarbonate, or classic corrugated steel. The gable roof can span up to 6.6m wide on a Multispan design giving you a family-friendly hub.