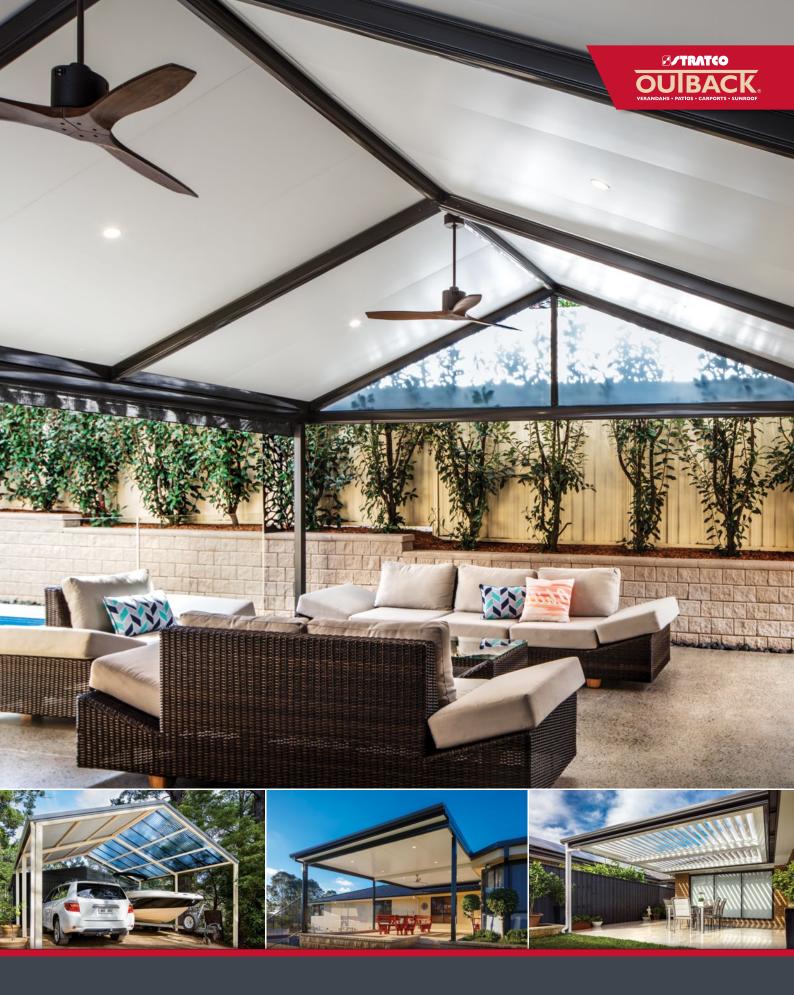

#### YOUR OUTDOOR LIFESTYLE

Experience the best of outdoor living with a Stratco Outback® Verandah, Patio or Carport. Open your home to the outside and create a space that can be enjoyed throughout the year. Under a Stratco Outback you are protected from the elements, expanding your possibilities for entertaining, storage, an allweather play area for kids or simply enjoying your garden.

#### **INVEST IN MARKET LEADING QUALITY**

Available in a wide range of high gloss colours to complement your home, the Stratco Outback features the sturdy Outback Deck, a steel roofing sheet with a clean, smooth underside that has a 'ceiling-like' finish. It can span up to 4.5 metres, allowing the support beams to be placed well apart for a clean, uncluttered finish. The structure is formed with strong and elegant, chamfered and fluted beams and columns. Matching gutters tie the system together, while hidden fixing points and concealed brackets complete the smooth and refined appearance.