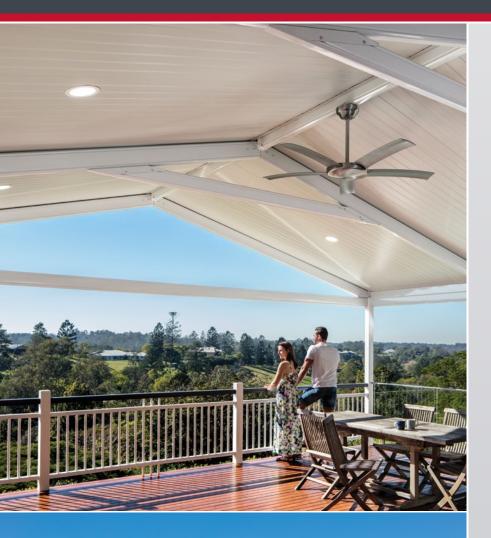

### **OUTBACK GABLE ROOF**

#### **OUTBACK GABLE**

Exhibiting a strong presence and style, the pitched roof of an Outback Gable Verandah, Patio or Carport is endowed with an open feel that will enrich your home and outdoor entertainment area. The Outback Gable is available as a freestanding unit or attached to the home. When you combine it with flat roof or pergola sections then the prominent pitched roof becomes the attractive central hub of your outdoor lifestyle. You can also enjoy natural filtered light by incorporating Outback Rooflites in the Outback Deck. Available in Multispan or Clearspan designs to suit your design choices.

#### **MULTISPAN FOR COLOUR & LIGHT FLEXIBILITY**

An Outback Multispan Gable features purlins that are placed over the rafters in the roof. This supports the cladding, which can be the smooth Outback Deck, light and airy polycarbonate, or classic corrugated steel. The gable roof can span up to 6.6m wide on a Multispan design giving you a family-friendly hub.

#### **CLEARSPAN FOR SMOOTH BEAUTY**

The Outback Clearspan Gable uses the Stratco exclusive Outback Deck, a remarkably strong roofing material that does not need additional support. The Clearspan Gable can span an impressive 7.5 metres wide. So you will really enjoy your outdoor lifestyle and big family occasions under this magnificent uncluttered gable.