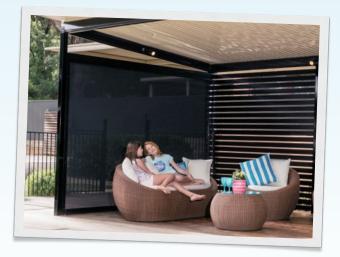

### **AMBIENT BLINDS**

#### **ULTIMATE IN STYLISH PATIO SCREENING**

Ambient Blinds from Stratco offer you a beautiful range of solutions to outdoor lifestyle issues such as sunglare, heat control, UV protection, privacy, and even insect control. To further enhance your outdoor lifestyle, all year round.

Specially designed for Outback patios, the Ambient Blinds range attractively integrates into your design with a choice of 5 matching standard frame colours. All frames are powder coated to an exterior grade quality, providing superior, long lasting protection and colour to your outdoor area.