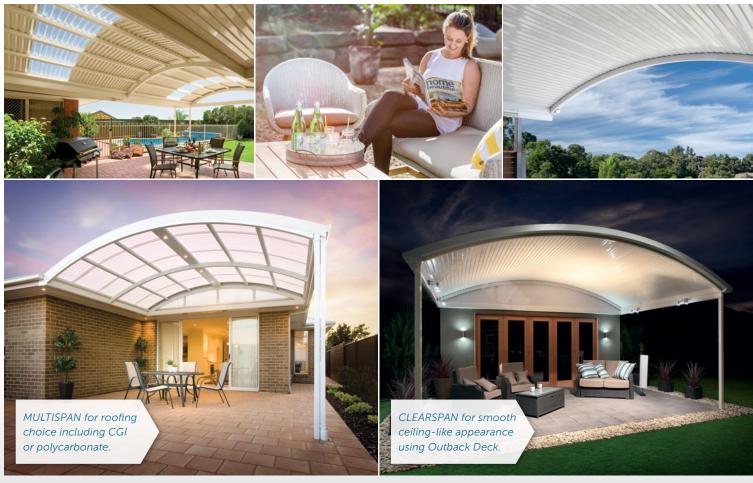

### **OUTBACK CURVED ROOF**

#### SHOW YOUR CONTEMPORARY FLAIR

The contemporary form of the Outback Curved Roof Verandah, Patio or Carport will add value and impart a sense of style and sophistication to your home.

The curved roof can span up to 6.6 metres wide in both Multispan and Clearspan designs. It is available as a freestanding unit or attached to the home.

#### MULTISPAN FOR ROOFING MATERIAL CHOICE

The Outback Multispan Curved Roof has purlins that are placed over the rafters in the roof. This supports your choice of cladding; from smooth Outback Deck, light and airy polycarbonate, or classic corrugated steel. Excellent if you want to achieve a very particular colour or light level.

#### **CLEARSPAN FOR UNCLUTTERED CLEAN LINES**

The Outback Clearspan Curved Roof minimises beams and rafters by using remarkably strong Outback Deck. This leaves the roof area clean and uncluttered with a ceiling-like appearance from beneath. Rooflites are available to brighten your lifestyle space underneath.