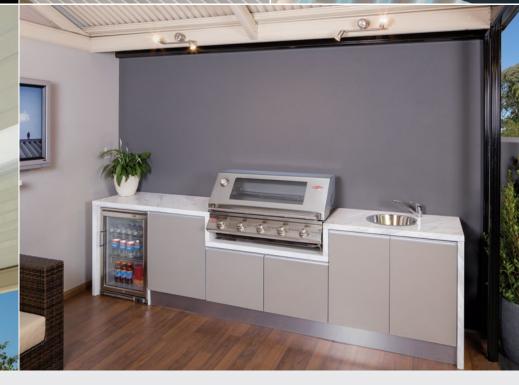

- Beam mounted lighting
- Cooldek integrated downlights
- Outback Rooflites
- Ceiling fans
- Decorative screens
- Electric strip heaters
- Patio gas heaters
- Outdoor kitchens
- Outdoor furniture settings
- BBQ's & pizza ovens