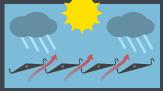

#### **ELECTRONICALLY CONTROLLED LOUVRES**

Closed for rain protection

Ventilation with rain protection

All available sun

Ventilation with sun protection

10