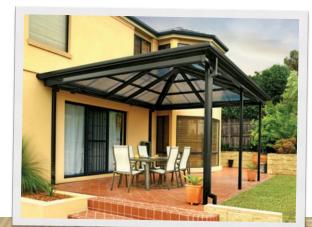

#### YOUR OUTDOOR LIFESTYLE

Experience the best of outdoor living with a Stratco Outback® Verandah, Patio or Carport. Open your home to the outside and create a space that can be enjoyed throughout the year. Under a Stratco Outback you are protected from the elements, expanding your possibilities for entertaining, storage, an allweather play area for kids or simply enjoying your garden.

#### **INVEST IN MARKET LEADING QUALITY**

Available in a wide range of high gloss colours to complement your home, the Stratco Outback features the sturdy Outback Deck, a steel roofing sheet with a clean, smooth underside that has a 'ceiling-like' finish. It can span up to 4.5 metres, allowing the support beams to be placed well apart for a clean, uncluttered finish. The structure is formed with strong and elegant, chamfered and fluted beams and columns. Matching gutters tie the system together, while hidden fixing points and concealed brackets complete the smooth and refined appearance.