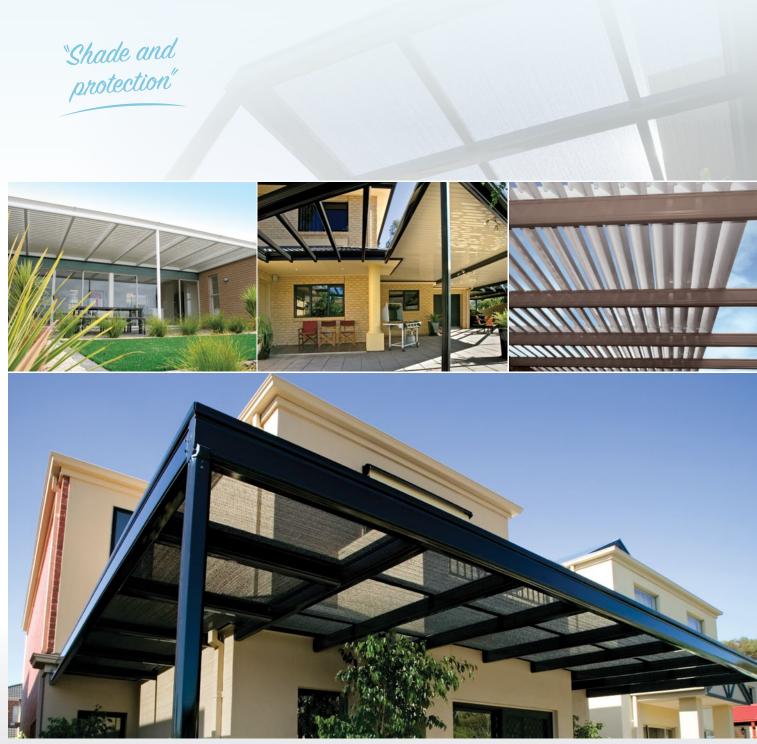

#### YOUR OUTDOOR LIFESTYLE

Experience the best of outdoor living with a Stratco Outback® Verandah, Patio or Carport. Open your home to the outside and create a space that can be enjoyed throughout the year. Under a Stratco Outback you are protected from the elements, expanding your possibilities for entertaining, storage, an allweather play area for kids or simply enjoying your garden.

#### **DESIGN FLEXIBILITY - AS UNIQUE AS YOU ARE**

Design freedom is central to the versatile Stratco Outback. Your Stratco Outback is custom designed and made for your exact requirements. You can choose from flat, gable, curved or opening roof, in either attached or freestanding. Or you can choose a combination of styles in a wide range of colours to suit your home, budget and lifestyle.

#### **COMPLETE CUSTOMISATION**

The Stratco Outback range is designed as a complete customisable package, giving you the freedom to design your own style, shape, size and colour. All Outback designs are supported by in-house engineering and local manufacturing, offering you unrivalled design flexibility.