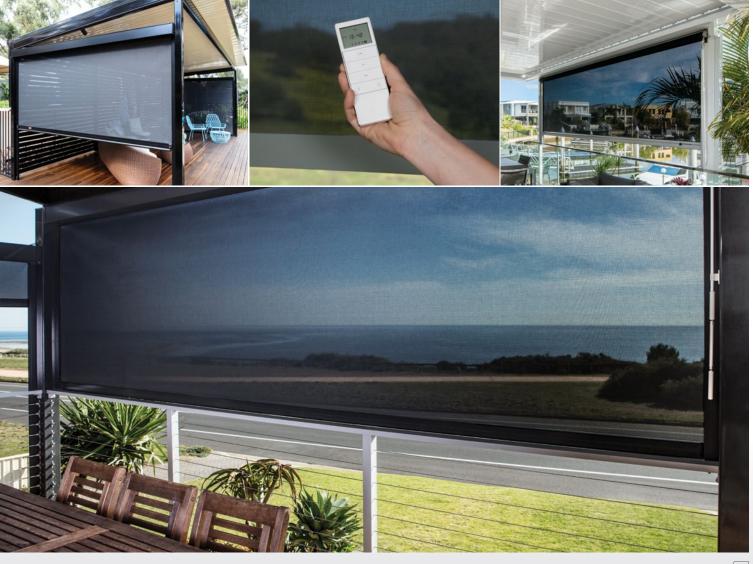

### **OUTBACK SUNROOF**<sup>™</sup>

#### OUTBACK SUNROOF™ FOR THE BEST OF YOUR WEATHER

Control your outdoor living weather with the innovative Stratco Outback Sunroof. Its electronically controlled louvres can be opened and closed to your desired position. Let the breeze and sunlight in when the weather is fine, and provide protection when the clouds set in. By adjusting the rotating louvres with the hand held remote, you can easily control the level of sunlight, shade and weather shielding. The system has an inbuilt rain sensor that will automatically close the blades if rain is detected. When the louvres are completely shut they form a beautiful ceiling-like interlocking profile that protects you from the weather.

#### **SUPERIOR DESIGN**

The Stratco Outback Sunroof is available in a flat and gable roof design. It can span up to 3.9 metres for flat, and 7.2 metres for gable designs thanks to its strong, well-engineered blades. The powder coated aluminium blades have an inbuilt weather strip to reduce noise and form a tight seal. The moving parts use specially designed bushes for whisper quiet performance, and the blades are driven by a powerful 24 volt DC linear actuator for reliable long life operation.

#### **ELECTRONICALLY CONTROLLED LOUVRES**

Closed for rain protection

Ventilation with rain protection

All available sun

Ventilation with sun protection

10