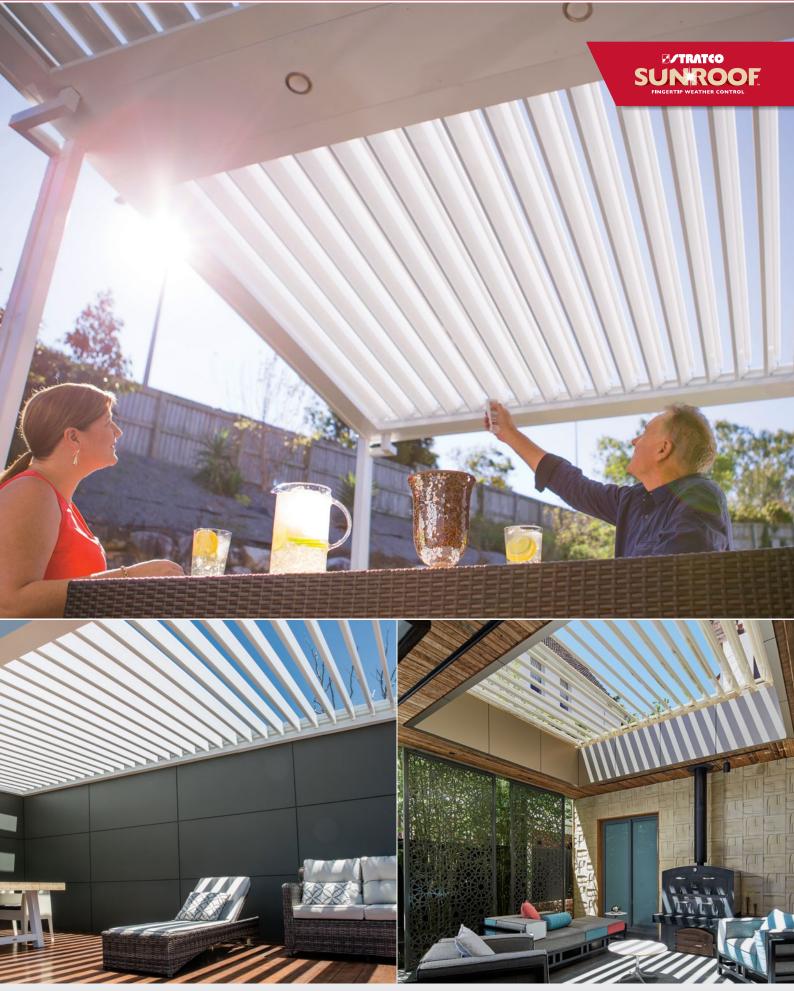

### **OUTBACK SUNROOF**<sup>™</sup>

#### OUTBACK SUNROOF™ FOR THE BEST OF YOUR WEATHER

Control your outdoor living weather with the innovative Stratco Outback Sunroof. Its electronically controlled louvres can be opened and closed to your desired position. Let the breeze and sunlight in when the weather is fine, and provide protection when the clouds set in. By adjusting the rotating louvres with the hand held remote, you can easily control the level of sunlight, shade and weather shielding. The system has an inbuilt rain sensor that will automatically close the blades if rain is detected. When the louvres are completely shut they form a beautiful ceiling-like interlocking profile that protects you from the weather.

#### **SUPERIOR DESIGN**

The Stratco Outback Sunroof is available in a flat and gable roof design. It can span up to 3.9 metres for flat, and 7.2 metres for gable designs thanks to its strong, well-engineered blades. The powder coated aluminium blades have an inbuilt weather strip to reduce noise and form a tight seal. The moving parts use specially designed bushes for whisper quiet performance, and the blades are driven by a powerful 24 volt DC linear actuator for reliable long life operation.

#### **ELECTRONICALLY CONTROLLED LOUVRES**

Closed for rain protection

Ventilation with rain protection

All available sun

Ventilation with sun protection

10