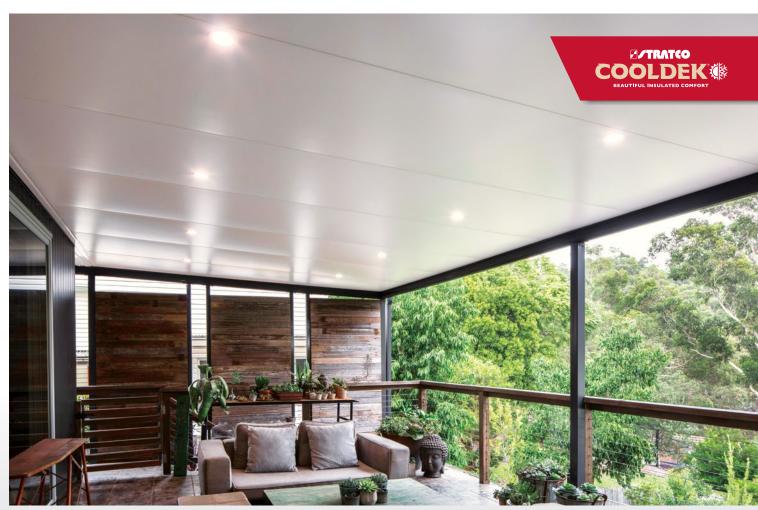

### **OUTBACK COOLDEK® INSULATED ROOFING**

#### COOLDEK ROOFING -A BREAKTHROUGH INNOVATION

Control the climate with Stratco's innovative Cooldek insulated panel. Cooldek provides roofing, insulation and a beautiful ceiling all in one product. Cooldek is designed to be strong enough to span significant lengths unsupported while providing outstanding thermal performance. Cooldek is relatively simple to install, and even has an inbuilt rebate to conceal electrical wiring for fans and light fittings.

#### INSULATED ADVANTAGE FOR COOLING COMFORT

Stratco Cooldek roofing features a polystyrene core that is permanently bonded to a smooth, easy to clean coloured steel underside and a profiled, coloured steel topside. The insulating properties of Cooldek reduce heat from above on hot days which significantly increases comfort levels under the roof. It also reduces noise from heavy rain and will aid in keeping the interior of your home cool, reducing your energy costs and your carbon footprint.

#### **IMPRESSIVE STRENGTH, INCREDIBLY LONG SPANS**

Exceptional strength allows Cooldek to span up to an impressive 7.2 metres unsupported. These large spans reduce the number of beams and framework required, which offers you an uncluttered appearance and clear views.