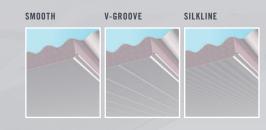

#### MANY OPTIONS AVAILABLE

You have two top profiles to choose from; either the traditional corrugated shape of Cooldek CGI or the high performance decking shape of Cooldek Classic. For the underside contour, there is a choice of smooth or two ribbed finishes. The underside is available in white or a choice of high gloss colours.

#### **CEILING PROFILES**